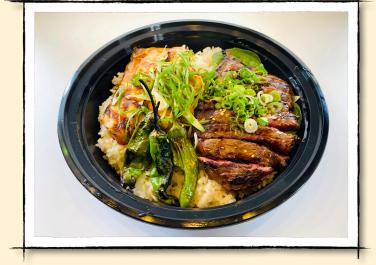

# Salmon Beef Teriyaki Don \$23

GRILLED SALMON AND BEEF WITH TERIYAKI SAUCE OVER RICE TOPPED WITH GREEN ONIONS AND SESAME SEEDS

#### Salmon Beef Shioyaki Don \$23

GRILLED SALTED SALMON AND BEEF OVER RICE TOPPED WITH GREEN ONIONS AND SESAME SEEDS

\*Served raw or undercooked, or contain raw or undercooked ingredients.

\*\*consuming raw or undercooked meats, poultry, seafood, shellfish, or egg may increase your risk of food borne illness, especially if you have certain medical condition