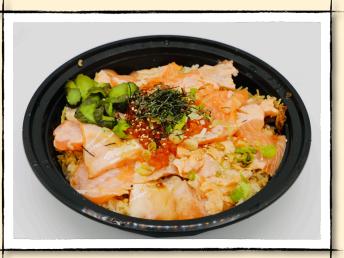

### PICTURE SHOWN IS LARGE SIZE

TON MESHI\*

BRAISED PORK AND POCHED EGG SERVED
ON CRUNCHY SKILLET RICE
M \$19.5 L \$23.5

SALMON MESHI\*
SEARED SALMON SASHIMI AND TOBIKO
SERVED ON CRUNCHY SKILLET RICE
M \$20.5 L \$24.5