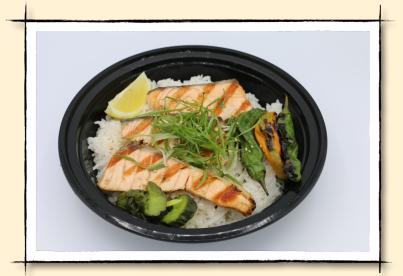

# Salmon Beef Teriyaki Don \$23

GRILLED SALMON AND BEEF WITH TERIYAKI SAUCE OVER RICE TOPPED WITH GREEN ONIONS AND SESAME SEEDS

#### Salmon Beef Shioyaki Don \$23

GRILLED SALTED SALMON AND BEEF OVER RICE TOPPED WITH GREEN ONIONS AND SESAME SEEDS

\*Served raw or undercooked, or contain raw or undercooked ingredients.

\*\*consuming raw or undercooked meats, poultry, seafood, shellfish, or egg may increase your risk of food borne illness, especially if you have certain medical condition