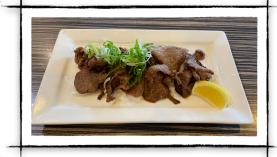

YAKI ONIGIRI (2pcs) \$8.5

GRILLED RICE BALL WITH
STUFFING OF SPICY COD ROE
(MENTAI)

TAKOYAKI \$6
6PCS OF TAKOYAKI TOPPED
WITH TONKATSU SAUCE,
MAYONNAISE AND DRIED
SEAWEED

GYU TONGUE \$15.5
SLICED BEEF TONGUE WITH
GREEN ONION