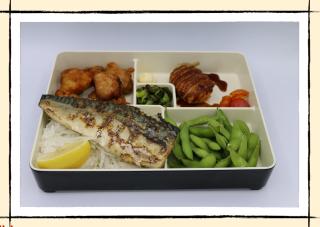

# NEW SABA SHIOYAKI BENTO \$20.5

GRILLED SALTED MACKEREL OVER RICE, CLAM
CHOWDER CROQUETTE, FRIED BONELESS CHICKEN,
AND EDAMAME