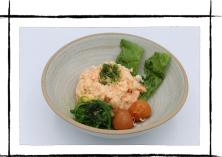

# KANI CHIRASHI\* \$22

CRAB AND FLYING FISH ROE OVER VINEGARED RICE TOPPED WITH GREEN ONION AND SESAME SEEDS

#### **IMPORTANT ANNOUNCEMENT**

Due to current ikura (salmon roe) shortage caused by the pandemic, ikura will be replaced to flying fish roe instead.