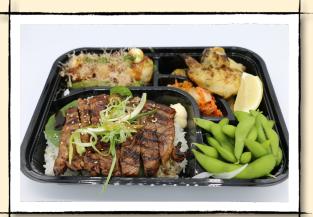

# YAKINIKU TEBA SHIO BENTO \$22.75

KOREAN STYLE MARINATED BARBECUED BEEF OVER RICE, GRILLED CHICKEN WINGS, TAKOYAKI, KIMCHI, AND EDAMAME