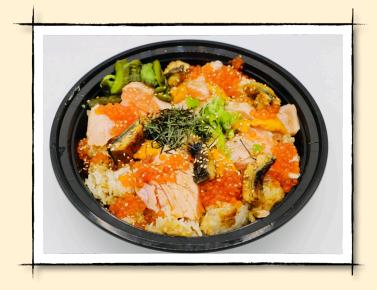

#### PREMIUM KANI CHIRASHI\* \$26

CRAB, SALMON ROE, AND EEL OVER VINEGARED RICE TOPPED WITH GREEN ONION AND SESAME SEEDS

\*Served raw or undercooked, or contain raw or undercooked ingredients.

<sup>\*\*</sup>consuming raw or undercooked meats, poultry, seafood, shellfish, or egg may increase your risk of food borne illness, especially if you have certain medical condition