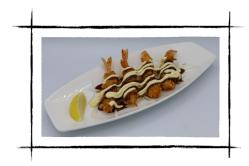

AGEDASHI TOFU

4pcs \$5.5 8pcs \$8.5

FRIED TOFU WITH BONITO DASHI SAUCE TOPPED WITH GREEN ONIONS, BONITO FLAKES, AND GRATED RADISH

NEW EBI FRY (4pcs)
SAUCE MAYO \$7.75

SAUCE NEGI SPICY MAYO \$8.5

NEW AGE GYOZA \$7