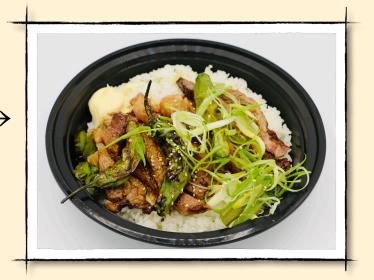

# **GARLIC STEAK DON \$22**

SLICED STEAK WITH GARLIC AND BUTTER SAUCE OVER RICE