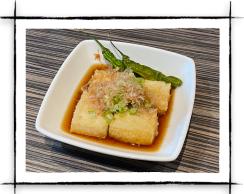

AGEDASHI TOFU

4pcs \$5.5 8pcs \$8.5

FRIED TOFU WITH BONITO DASHI SAUCE TOPPED WITH GREEN ONIONS, BONITO FLAKES, AND GRATED RADISH

NEW EBI FRY (4pcs)
SAUCE MAYO \$7.75

SAUCE NEGI SPICY MAYO \$8.5

NEW AGE GYOZA \$7