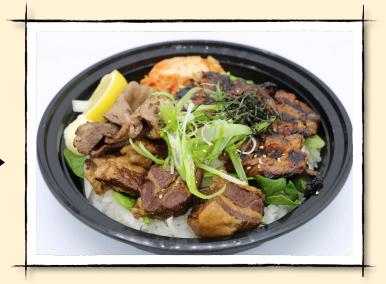

# Salmon Beef Teriyaki Don \$23

GRILLED SALMON AND BEEF WITH TERIYAKI SAUCE OVER RICE TOPPED WITH GREEN ONIONS AND SESAME SEEDS

#### Salmon Beef Shioyaki Don \$23

GRILLED SALTED SALMON AND BEEF OVER RICE TOPPED WITH GREEN ONIONS AND SESAME SEEDS

\*Served raw or undercooked, or contain raw or undercooked ingredients.

\*\*consuming raw or undercooked meats, poultry, seafood, shellfish, or egg may increase your risk of food borne illness, especially if you have certain medical condition