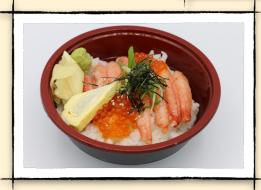

# KANI CHIRASHI\* \$22

CRAB AND FLYING FISH ROE OVER VINEGARED RICE TOPPED WITH GREEN ONION AND SESAME SEEDS

#### PREMIUM KANI CHIRASHI\* \$26

CRAB, SALMON ROE, AND EEL OVER VINEGARED RICE TOPPED WITH GREEN ONION AND SESAME SEEDS

\*Served raw or undercooked, or contain raw or undercooked ingredients.

<sup>\*\*</sup>consuming raw or undercooked meats, poultry, seafood, shellfish, or egg may increase your risk of food borne illness, especially if you have certain medical condition