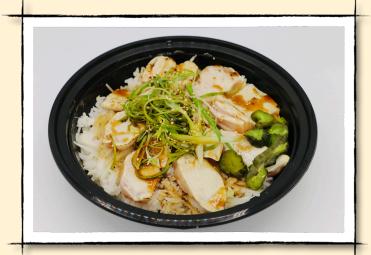

# **SALMON TERIYAKI DON \$16**

**GRILLED SALMON WITH TERIYAKI** SAUCE TOPPED WITH GREEN ONIONS AND SESAME SEEDS

# **SALMON SHIOYAKI DON \$16**

**GREEN ONIONS AND SESAME SEEDS** 

GRILLED SALTED SALMON TOPPED WITH