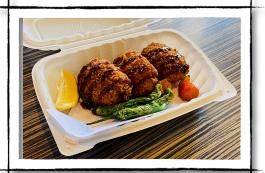

AGEDASHI TOFU

4pcs \$5.5 8pcs \$8.5

FRIED TOFU WITH BONITO DASHI SAUCE TOPPED WITH GREEN ONIONS, BONITO FLAKES, AND GRATED RADISH

NEW EBI FRY (4pcs)
SAUCE MAYO \$7.75

SAUCE NEGI SPICY MAYO \$8.5

NEW AGE GYOZA \$7