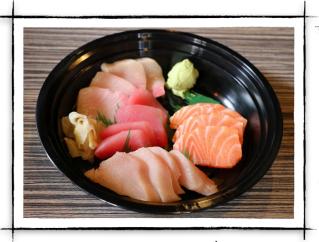

# PREMIUM SASHIMI SET\* \$49.5

- ASSORTED SASHIMI (HAMACHI, SALMON, TUNA, WHITE TUNA 4pcs each) - TAKOWASA (RAW OCTOPUS MARINATED WITH WASABI) - UNAGI KABAYAKI (GRAZE-GRILLED EEL)

ANKIMO (STEAMED MONKFISH LIVER