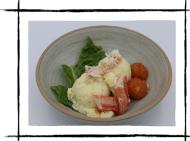

# **SIDE DISHES**

ANKIMO\* \$9 STEAMED MONKFISH LIVER

TAKOWASA\* \$8.5

RAW OCTOPUS MARINATED

WITH WASABI

POTATO SALAD \$6.5 SMASHED POTATO WITH MAYONNAISE, CUCUMBER, CARROT, ONION

MENTAI POTATO SALAD \$8.75 KANI POTATO SALAD \$12