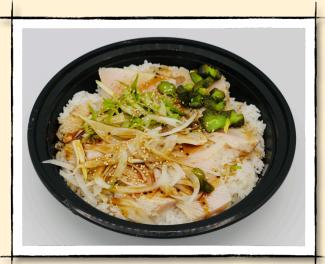

# **SALMON TERIYAKI DON \$16**

**GRILLED SALMON WITH TERIYAKI** SAUCE TOPPED WITH GREEN ONIONS AND SESAME SEEDS

# **SALMON SHIOYAKI DON \$16**

**GREEN ONIONS AND SESAME SEEDS** 

GRILLED SALTED SALMON TOPPED WITH