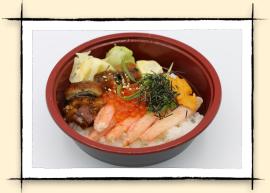

# KANI CHIRASHI\* \$22

CRAB AND FLYING FISH ROE OVER VINEGARED RICE TOPPED WITH GREEN ONION AND SESAME SEEDS

#### PREMIUM KANI CHIRASHI\* \$26

CRAB, SALMON ROE, AND EEL OVER VINEGARED RICE TOPPED WITH GREEN ONION AND SESAME SEEDS

\*Served raw or undercooked, or contain raw or undercooked ingredients.

<sup>\*\*</sup>consuming raw or undercooked meats, poultry, seafood, shellfish, or egg may increase your risk of food borne illness, especially if you have certain medical condition