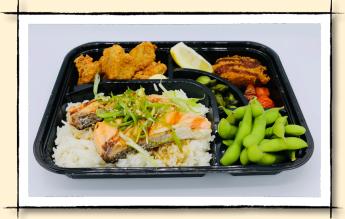

**UNAGI BENTO\* \$22.5** 

EEL OVER RICE, ROLLED OMELETTE, SASHMI, TAKOYAKI (OCTOPUS BALLS), SHISHITO PEPPER, AND EDAMAME

### KANI CHIRASHI BENTO\* \$24

CRAB AND FLYING FISH ROE OVER SUSHI RICE, ROLLED OMELETTE, SASHMI, FRIED BONELESS CHICKEN, AND EDAMAME

#### **KARAAGE BENTO\* \$19.5**

FRIED BONELESS CHICKEN OVER RICE, SASHMI, TAKOYAKI (OCTOPUS BALLS), SHISHITO PEPPER, AND EDAMAME

#### **SALMON TERIYAKI BENTO \$19.5**

GRILLED SALMON WITH TERIYAKI SAUCE OVER RICE, CLAM CHOWDER CROQUETTE, FRIED BONELESS CHICKEN, AND EDAMAME

\*SALMON SHIOYAKI BENTO is available as well

\*Served raw or undercooked, or contain raw or undercooked ingredients.