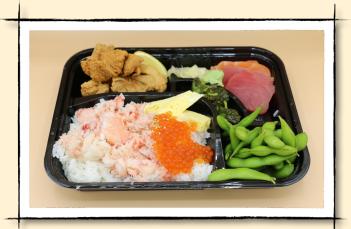

### KANI CHIRASHI BENTO\* \$24

CRAB AND FLYING FISH ROE OVER SUSHI RICE, ROLLED OMELETTE, SASHMI, FRIED BONELESS CHICKEN, AND EDAMAME