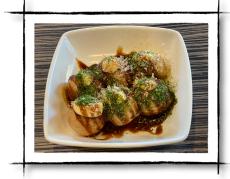

YAKI ONIGIRI (2pcs) \$8.5

GRILLED RICE BALL WITH
STUFFING OF SPICY COD ROE
(MENTAI)

TAKOYAKI \$6
6PCS OF TAKOYAKI TOPPED
WITH TONKATSU SAUCE,
MAYONNAISE AND DRIED
SEAWEED

GYU TONGUE \$15.5
SLICED BEEF TONGUE WITH
GREEN ONION