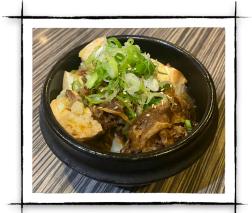

SIMMERED SLICED BEEF AND TOFU TOPPED WITH GREEN ONION AND SESAME SEEDS

**NIKU TOFU \$9** 

# **SPICY NIKU TOFU \$9.5**

NIKU TOFU WITH SPICY POWDER ON TOP

\*Served raw or undercooked, or contain raw or undercooked ingredients.

\*\*consuming raw or undercooked meats, poultry, seafood, shellfish, or egg may increase your risk of food borne illness, especially if you have certain medical condition